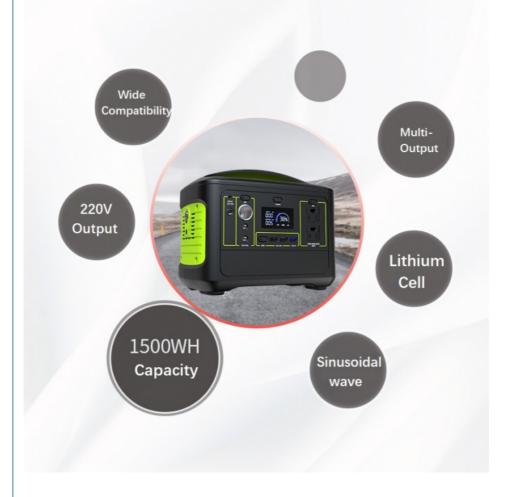

### **Product Specification**

Material: Lithium -ion Battery Pack

Capacity: 153600MAH
AC Output Voltage: 100V
USB Output Voltage: Q3.0, 18W
Rated Power: 500W

Battery Size: 27.5\*17\*21.5cmCircle Life: More Than 800times

### **Product Parameters**

| Capacity            | 153600MAH                              |
|---------------------|----------------------------------------|
| G.Weight            | 6.6KG                                  |
| AC Output           | 100V-5A 50HZ, Rated 600W, Peak 1500W   |
| USB output          | 2*5V=2.4A(QC3.0) 5~12V, 18W            |
| Car Charging Output | 12V-10A                                |
| AC Rated Power      | 500W                                   |
| Battery Type        | Lithium Ion battery                    |
| Cycle Life          | ≥800 times                             |
| Working Temperature | -10 ~ 40°C                             |
| DC Input            | 20V-5A(12V-24V)                        |
| Battery Size        | 27.5 <sup>1</sup> 7 <sup>2</sup> 1.5cm |
| Packing Size        | 32.5*22.5*31cm                         |