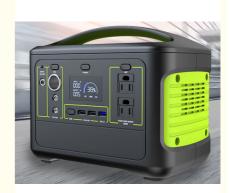

### **Product Specification**

Material: Lithium -ion Battery Pack

Capacity: 153600MAH
AC Output Voltage: 100V
USB Output Voltage: Q3.0, 18W
Rated Power: 500W

Battery Size: 27.5\*17\*21.5cmCircle Life: More Than 800times

### **Product Parameters**

| Capacity            | 153600MAH                              |
|---------------------|----------------------------------------|
| G.Weight            | 6.6KG                                  |
| AC Output           | 100V-5A 50HZ, Rated 600W, Peak 1500W   |
| USB output          | 2*5V=2.4A(QC3.0) 5~12V, 18W            |
| Car Charging Output | 12V-10A                                |
| AC Rated Power      | 500W                                   |
| Battery Type        | Lithium Ion battery                    |
| Cycle Life          | ≥800 times                             |
| Working Temperature | -10 ~ 40°C                             |
| DC Input            | 20V-5A(12V-24V)                        |
| Battery Size        | 27.5 <sup>1</sup> 7 <sup>2</sup> 1.5cm |
| Packing Size        | 32.5*22.5*31cm                         |