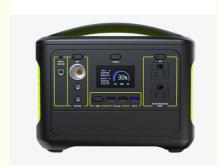

### **Product Specification**

Material: Lithium -ion Battery Pack

Capacity: 153600MAH
AC Output Voltage: 100V
USB Output Voltage: Q3.0, 18W
Rated Power: 500W

Battery Size: 27.5\*17\*21.5cmCircle Life: More Than 800times

### **Product Parameters**

| Capacity            | 153600MAH                              |
|---------------------|----------------------------------------|
| G.Weight            | 6.6KG                                  |
| AC Output           | 100V-5A 50HZ, Rated 600W, Peak 1500W   |
| USB output          | 2*5V=2.4A(QC3.0) 5~12V, 18W            |
| Car Charging Output | 12V-10A                                |
| AC Rated Power      | 500W                                   |
| Battery Type        | Lithium Ion battery                    |
| Cycle Life          | ≥800 times                             |
| Working Temperature | -10 ~ 40°C                             |
| DC Input            | 20V-5A(12V-24V)                        |
| Battery Size        | 27.5 <sup>1</sup> 7 <sup>2</sup> 1.5cm |
| Packing Size        | 32.5*22.5*31cm                         |