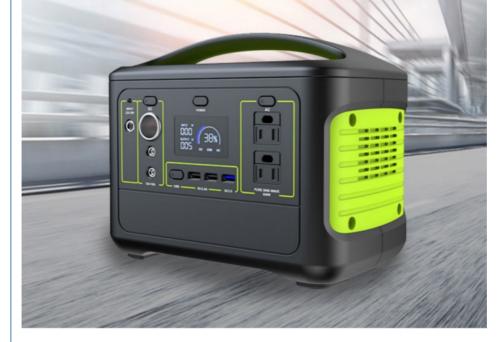

### **Product Specification**

Material: Lithium -ion Battery Pack

Capacity: 153600MAH
AC Output Voltage: 100V
USB Output Voltage: Q3.0, 18W
Rated Power: 500W

Battery Size: 27.5\*17\*21.5cmCircle Life: More Than 800times

### **Product Parameters**

| Capacity            | 153600MAH                              |
|---------------------|----------------------------------------|
| G.Weight            | 6.6KG                                  |
| AC Output           | 100V-5A 50HZ, Rated 600W, Peak 1500W   |
| USB output          | 2*5V=2.4A(QC3.0) 5~12V, 18W            |
| Car Charging Output | 12V-10A                                |
| AC Rated Power      | 500W                                   |
| Battery Type        | Lithium Ion battery                    |
| Cycle Life          | ≥800 times                             |
| Working Temperature | -10 ~ 40°C                             |
| DC Input            | 20V-5A(12V-24V)                        |
| Battery Size        | 27.5 <sup>1</sup> 7 <sup>2</sup> 1.5cm |
| Packing Size        | 32.5*22.5*31cm                         |

**Product Features:** 

BMS、MPPT Integrated design, multi-protected

Thermal Protect

**Short Protection** 

**OCCHG** 

Discharge Undervoltage protection

Overload Protection Overvoltage Protection