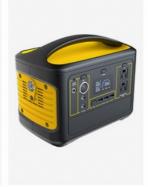

# 500W 100ah Outdoor Portable Power Station Lithium Ion Battery

#### **Product Description**

500W Outdoor Portable Power Station Lithium Ion Battery Multi Function

**Product Description** 

GO OUT ANYTIME NO FEAR OF POWER OUTAGE

AC/USB/CAR Charging Interface

✓Big Power✓Big Volum✓Strong Compatibility