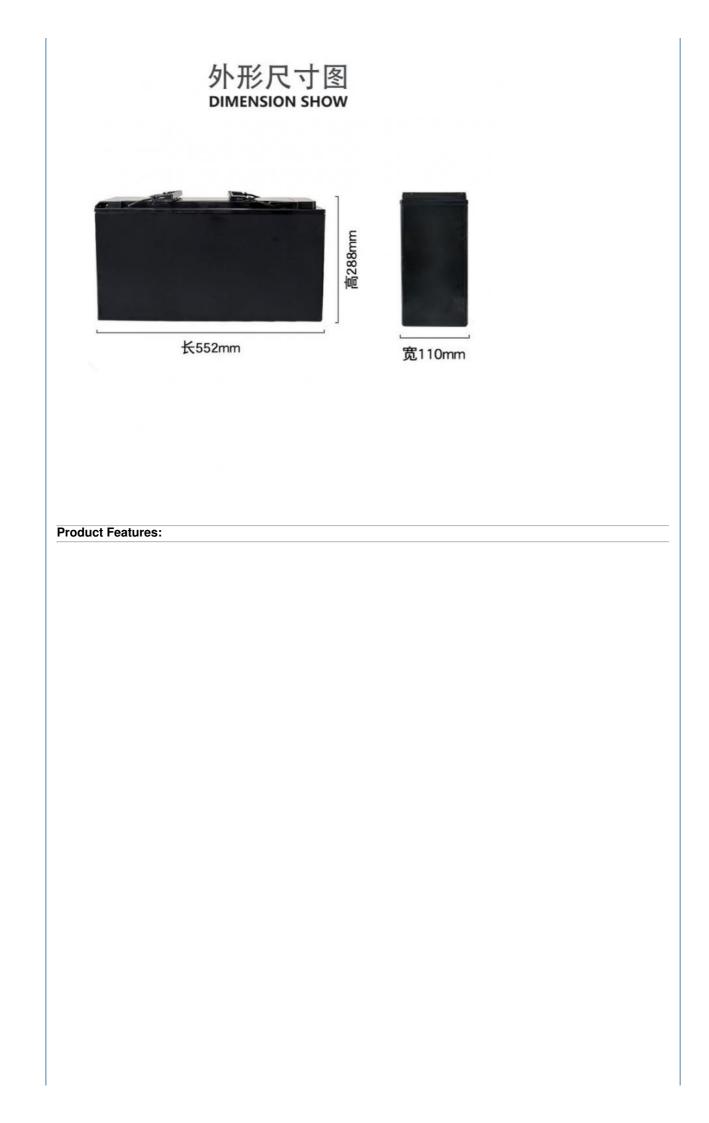

## **Product Specification**

- Product Name:
- Cell Type:
- Rated Capacity:
- Standard Voltage:
- Single Cell Capacity:
- Standard Discharge:
- Circle Life:
- Battery Size:
- Pack Weight:
- Storage Temperature:

#### **Products Detailed Specification**

Working Temperature: -20 ~60 Storage Temperature: 0 ~45 Circle Life:1000times Battery Size:181\*77\*167mm Battery Weight:2.9(Kg) Model No.:ZB-1220 Nominal Voltage:12.8V Rated Volume:24Ah Discharging Current:≤25A