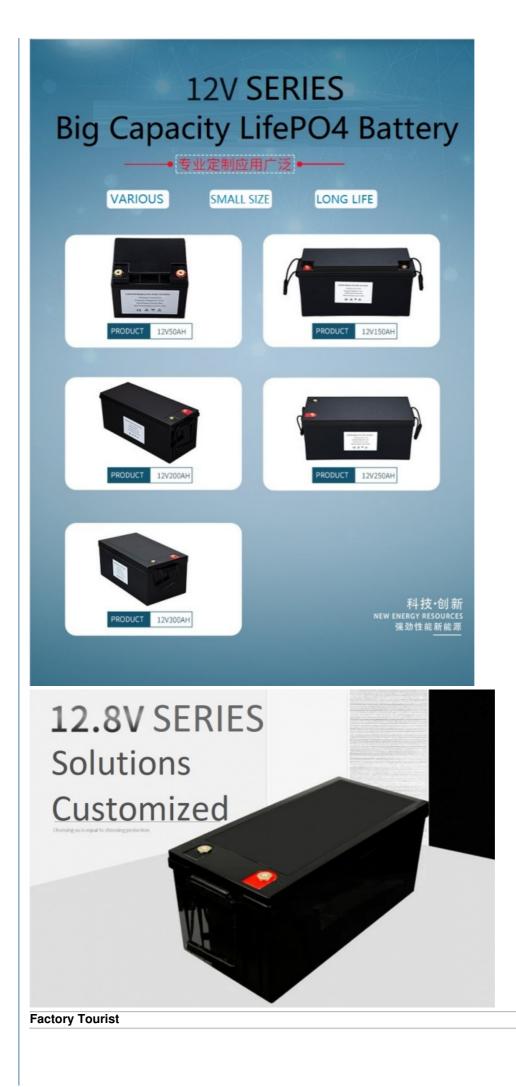

# 12V 20Ah Lifepo4 Lithium Battery for Energy Storage with Excellent Performance

### 12V 20Ah Lifepo4 Lithium Battery for Energy Storage with Excellent Performance