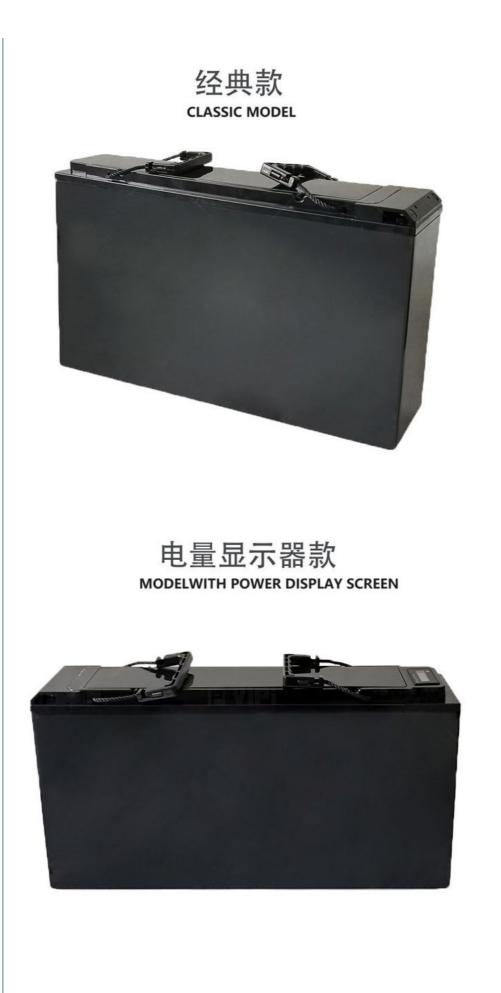

epo4 Lithium Battery for Energy Storage with Excellent Performance

#### **Products Detailed Specification**

Working Temperature: -20 ~60 Storage Temperature: 0 ~45 Circle Life:1000times Battery Size:181\*77\*167mm Battery Weight:2.9(Kg) Model No.:ZB-1220 Nominal Voltage:12.8V Rated Volume:24Ah Discharging Current:≤25A

#### **Using Note:**

1. The charging voltage of the battery shall not exceed the parameters in the specification

2. When the battery is in use, the discharge voltage shall not be lower than the parameters in the specification, otherwise the low

voltage protection may be triggered

3. The charging current and discharging current of the battery shall not exceed the parameter range of the specification, otherwise

the battery may be damaged

#### **Product HD picture**









源头实力厂家

12 YEARS SOURCE STRENGTH FACTORY

十多年来专注锂电池质造,开发定制 FOCUSED ON LITHIUM BATTERY MANUFACTUREING AND CUSTOMIZED



| FACTORY           | PRODUCTION          | QU <u>ALI</u> TY            | _            | SE <u>RVI</u> CE |
|-------------------|---------------------|-----------------------------|--------------|------------------|
| 现代化标准车间<br>生产设备完善 | 4条电池拉线<br>月产能24000组 | 严格执行ISO9001质量<br>管理体系产品老化出厂 | 2天打样<br>7天大货 | 专业技术团队<br>快速响应需求 |
| エ厂                | 产能                  | 品控                          | 交期           | 服务               |