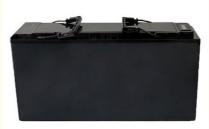

# 12V 20Ah Lifepo4 Lithium Battery for Energy Storage with Excellent Performance

## **Product Specification**

- Product Name:
- Cell Type:
- Rated Capacity:
- Standard Voltage:
- Single Cell Capacity:
- Standard Discharge:
- Circle Life:
- Battery Size:
- Pack Weight:
- Storage Temperature:

#### **Products Detailed Specification**

Working Temperature: -20 ~60 Storage Temperature: 0 ~45 Circle Life:1000times Battery Size:181\*77\*167mm Battery Weight:2.9(Kg) Model No.:ZB-1220 Nominal Voltage:12.8V Rated Volume:24Ah Discharging Current:≤25A