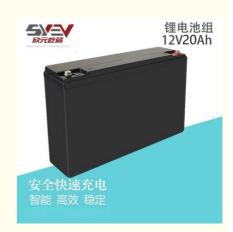

# 12V 20Ah Lifepo4 Lithium Battery for Energy Storage with Excellent Performance

## **Product Specification**

- Product Name:
- Cell Type:
- Rated Capacity:
- Standard Voltage:
- Single Cell Capacity:
- Standard Discharge:
- Circle Life:
- Battery Size:
- Pack Weight:
- Storage Temperature:

#### **Products Detailed Specification**

Working Temperature: -20 ~60 Storage Temperature: 0 ~45 Circle Life:1000times Battery Size:181\*77\*167mm Battery Weight:2.9(Kg) Model No.:ZB-1220 Nominal Voltage:12.8V Rated Volume:24Ah Discharging Current:≤25A